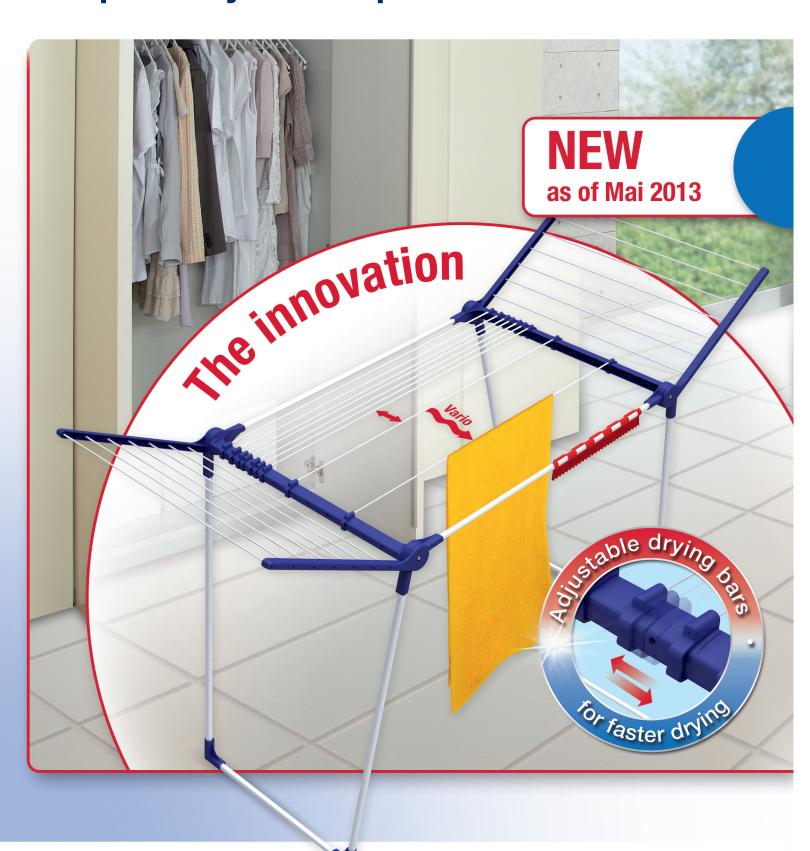

# The innovation: Leifheit Varioline – the speed dryer for rapid sales!

Always a better idea

## Varioline dryer – new ideas accelerate your sales!

## Variable drying bars for faster drying of the laundry!

- ✓ Distance of drying bars individually adjustable to the clothes
- √ Pegging out laundry is fast and convenient
- √ Faster drying of clothes due to better air circulation
- ✓ Available in two sizes:

**Varioline M** (55 cm wide, for 1,5 washing loads) **Varioline L** (66 cm wide, for 2 washing loads)