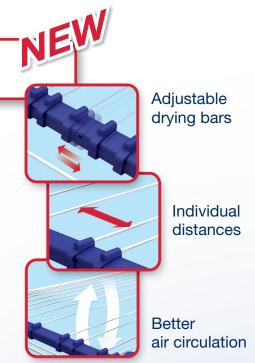

## Variable drying bars for faster drying of the laundry!

- ✓ Distance of drying bars individually adjustable to the clothes
- √ Pegging out laundry is fast and convenient
- √ Faster drying of clothes due to better air circulation
- ✓ Available in two sizes: